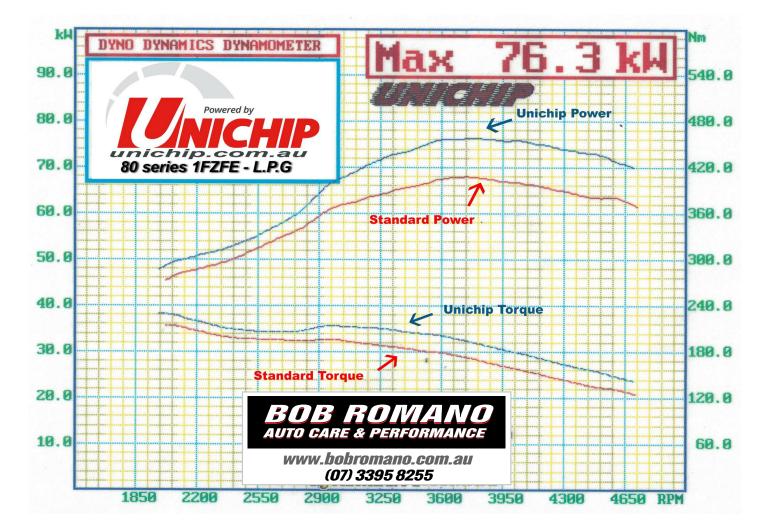

## HWTOY16Q

After fitting and tuning a Unichip Q including an automated switch between fuels we are now making 76.3 kw on L.P.G and 80.3kw using Petrol all power measured at the wheels!

L.P.G Results:

Power Results: From 65.8kw at the wheels. To 76.3kw at the wheels.

<u>Torque Results:</u> From: 184nm at the wheels. To: 222nm qat the wheels.

Unit 5, 387 Lytton Road, Morningside, Brisbane, Queensland, Australia 4170

Petrol Results:

Power Results: From 71.9kw at the wheels. To 80.3kw at the wheels.