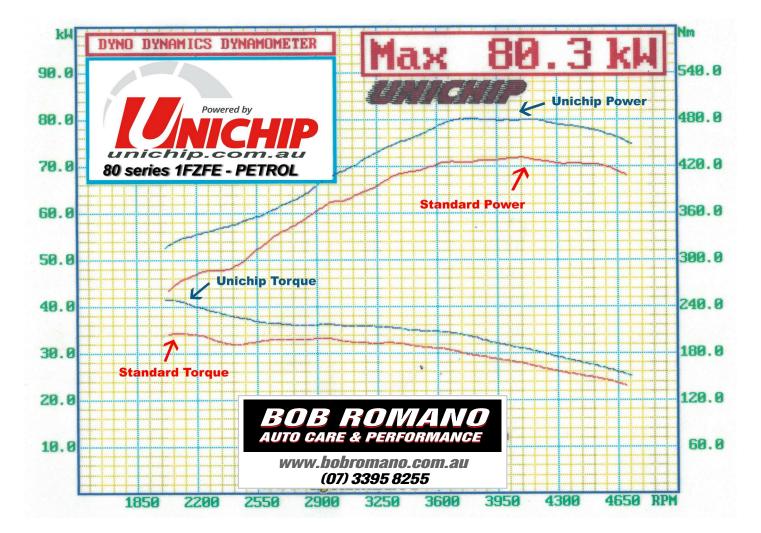

## HWTOY16Q

After fitting and tuning a Unichip Q including an automated switch between fuels we are now making 76.3 kw on L.P.G and 80.3kw using Petrol all power measured at the wheels!

L.P.G Results:

Power Results: From 65.8kw at the wheels. To 76.3kw at the wheels.

<u>Torque Results:</u> From: 195nm at the wheels. To: 250nm qat the wheels.

Unit 5, 387 Lytton Road, Morningside, Brisbane, Queensland, Australia 4170